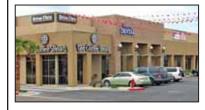

## Ann-Losee North & South - North Las Vegas, NV

Ann-Losee is comprised of approximately 32,000 SF of retail space on both the north and south corners of Ann and Losee Roads. This center is ideally situated in a heavily traveled residential corridor and boasts of excellent visibility. Tenants include Rosati's Pizza, Alfonso's Mexican Restaurant, Discount Cleaners and a Barber Shop on one corner, and Goodyear and the Las Vegas Dollar Store on the other. This center is adjacent to the Shadow Creek Golf Course.