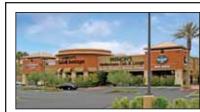

## Ann-Losee North & South - North Las Vegas, NV

Ann-Losee is comprised of approximately 32,000 SF of retail space on both the north and south corners of Ann and Losee Roads. This center is ideally situated in a heavily traveled residential corridor and boasts of excellent visibility. Tenants include Rosati's Pizza, Alfonso's Mexican Restaurant, Discount Cleaners and a Barber Shop on one corner, and Goodyear and the Las Vegas Dollar Store on the other. This center is adjacent to the Shadow Creek Golf Course.