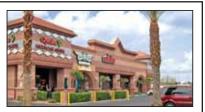

## Beltway Marketplace - Las Vegas, NV

Beltway Marketplace consists of approximately 90,000 SF of retail space. Located along the busy Eastern Ave., a heavy residential and commercial corridor, the center is visible from I-215 and has excellent street frontage and visibility. Anchored by 99 Cent Only, Chuck E Cheese, In-N-Out Burger, Coco's, Goodwill Susperstore, and Century 21, Beltway Marketplace offers tremendous foot traffic and accessibility. This center is also home to The Dog Wash and Water Wings.