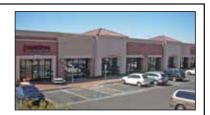

## Beltway Marketplace - Las Vegas, NV

Beltway Marketplace consists of approximately 90,000 SF of retail space. Located along the busy Eastern Ave., a heavy residential and commercial corridor, the center is visible from I-215 and has excellent street frontage and visibility. Anchored by 99 Cent Only, Chuck E Cheese, In-N-Out Burger, Coco's, Goodwill Susperstore, and Century 21, Beltway Marketplace offers tremendous foot traffic and accessibility. This center is also home to The Dog Wash and Water Wings.