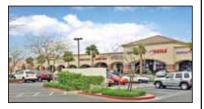

# Centennial Plaza - North Las Vegas, NV

Centennial Plaza is a 53,500 SF mixed-use center adjoining the Aliante master planned community, and contains both retail and office space. Located at the intersection of Centennial Pkwy. and Simmons St., the center has excellent visibility and frontage and is close to the Aliante Station Casino. Major tenants include La Petite Academy, Scher's Goodyear Tire, Bella Vino, 5-Star Tavern, Gold's Gym and Roberto's Taco Shop.