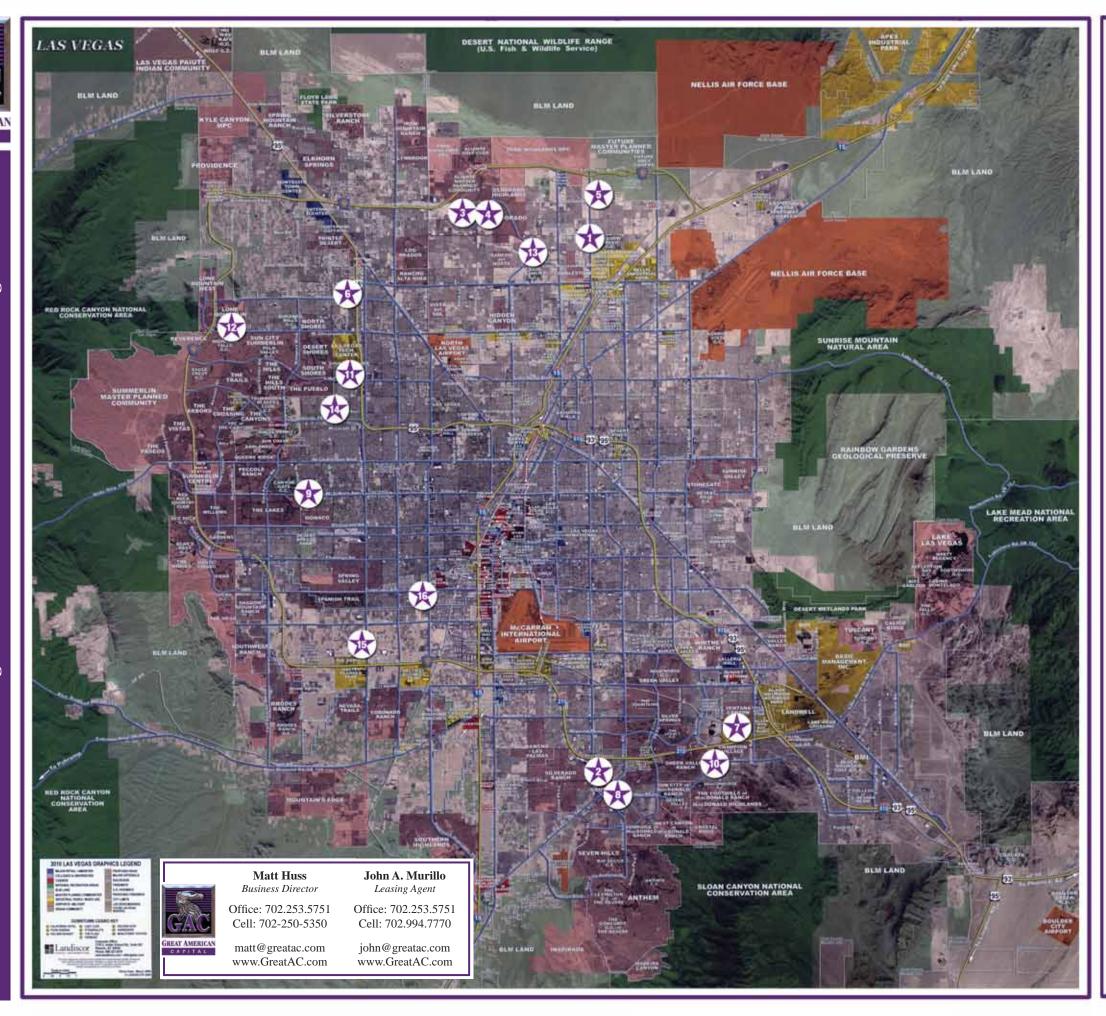

# Great American Capital Neighorhood Centers

Ann - Losee North & South 5593-5725 Losee Rd. (Corner of Ann & Losee Roads) North Las Vegas

> Beltway Marketplace 9210-9240 S. Eastern Ave., (Eastern Ave. & I-215) Las Vegas

Centennial Crossing 6365 Simmons St., (Centennial Pkwy. & Simmons St.) North Las Vegas

Centennial Plaza 2705-2805 Centennial Parkway, (Centennial Pkwy. & Simmons St.) North Las Vegas

Centennial Village 6320-6360 Simmons St., (Centennial Pkwy. & Losee Rd.) North Las Vegas

Craig Marketplace 7071-7181 Craig Rd., (Craig Road & Tenaya Way) Las Vegas

Desert Plume 193 N. Gibson Rd. (Gibson & Marycrest Roads) Henderson

Eastern Marketplace 10000-10170 Eastern Ave., (Eastern Ave. & St. Rose Pkwy.) Henderson

Great American Plaza 8300-8390 W. Sahara Ave., (Sahara Ave. & Tomsik St.) Las Vegas

Horizon Gardens
1651 Horizon Ridge Pkwy., (Horizon RidgePkwy.
& Amador Lane) Henderson

Lake Mead Pavilion 7311-7399 W. Lake Mead Blvd., (Lake Mead Blvd. & Tenaya Way) Las Vegas

Lone Mountain Plaza 10010-10060 W. Cheyenne Ave., (Cheyenne Ave. & Hualapai Way) Las Vegas

Rio Plaza 5128 Camino Al Norte, (Camino Al Norte Dr.& Rancho Del Norte Dr.) North Las Vegas

Seabreeze Village 1602-1752 N. Buffalo Drive, (Buffalo Dr. & Vegas Dr.) Las Vegas

Tierra Rainbow 6115 S. Rainbow Blvd., (Rainbow Blvd. & Patrick Lane) Las Vegas

Trop Plaza 4945-5045 W. Tropicana Ave. (Tropicana Ave. & Decatur Blvd.) Las Vegas